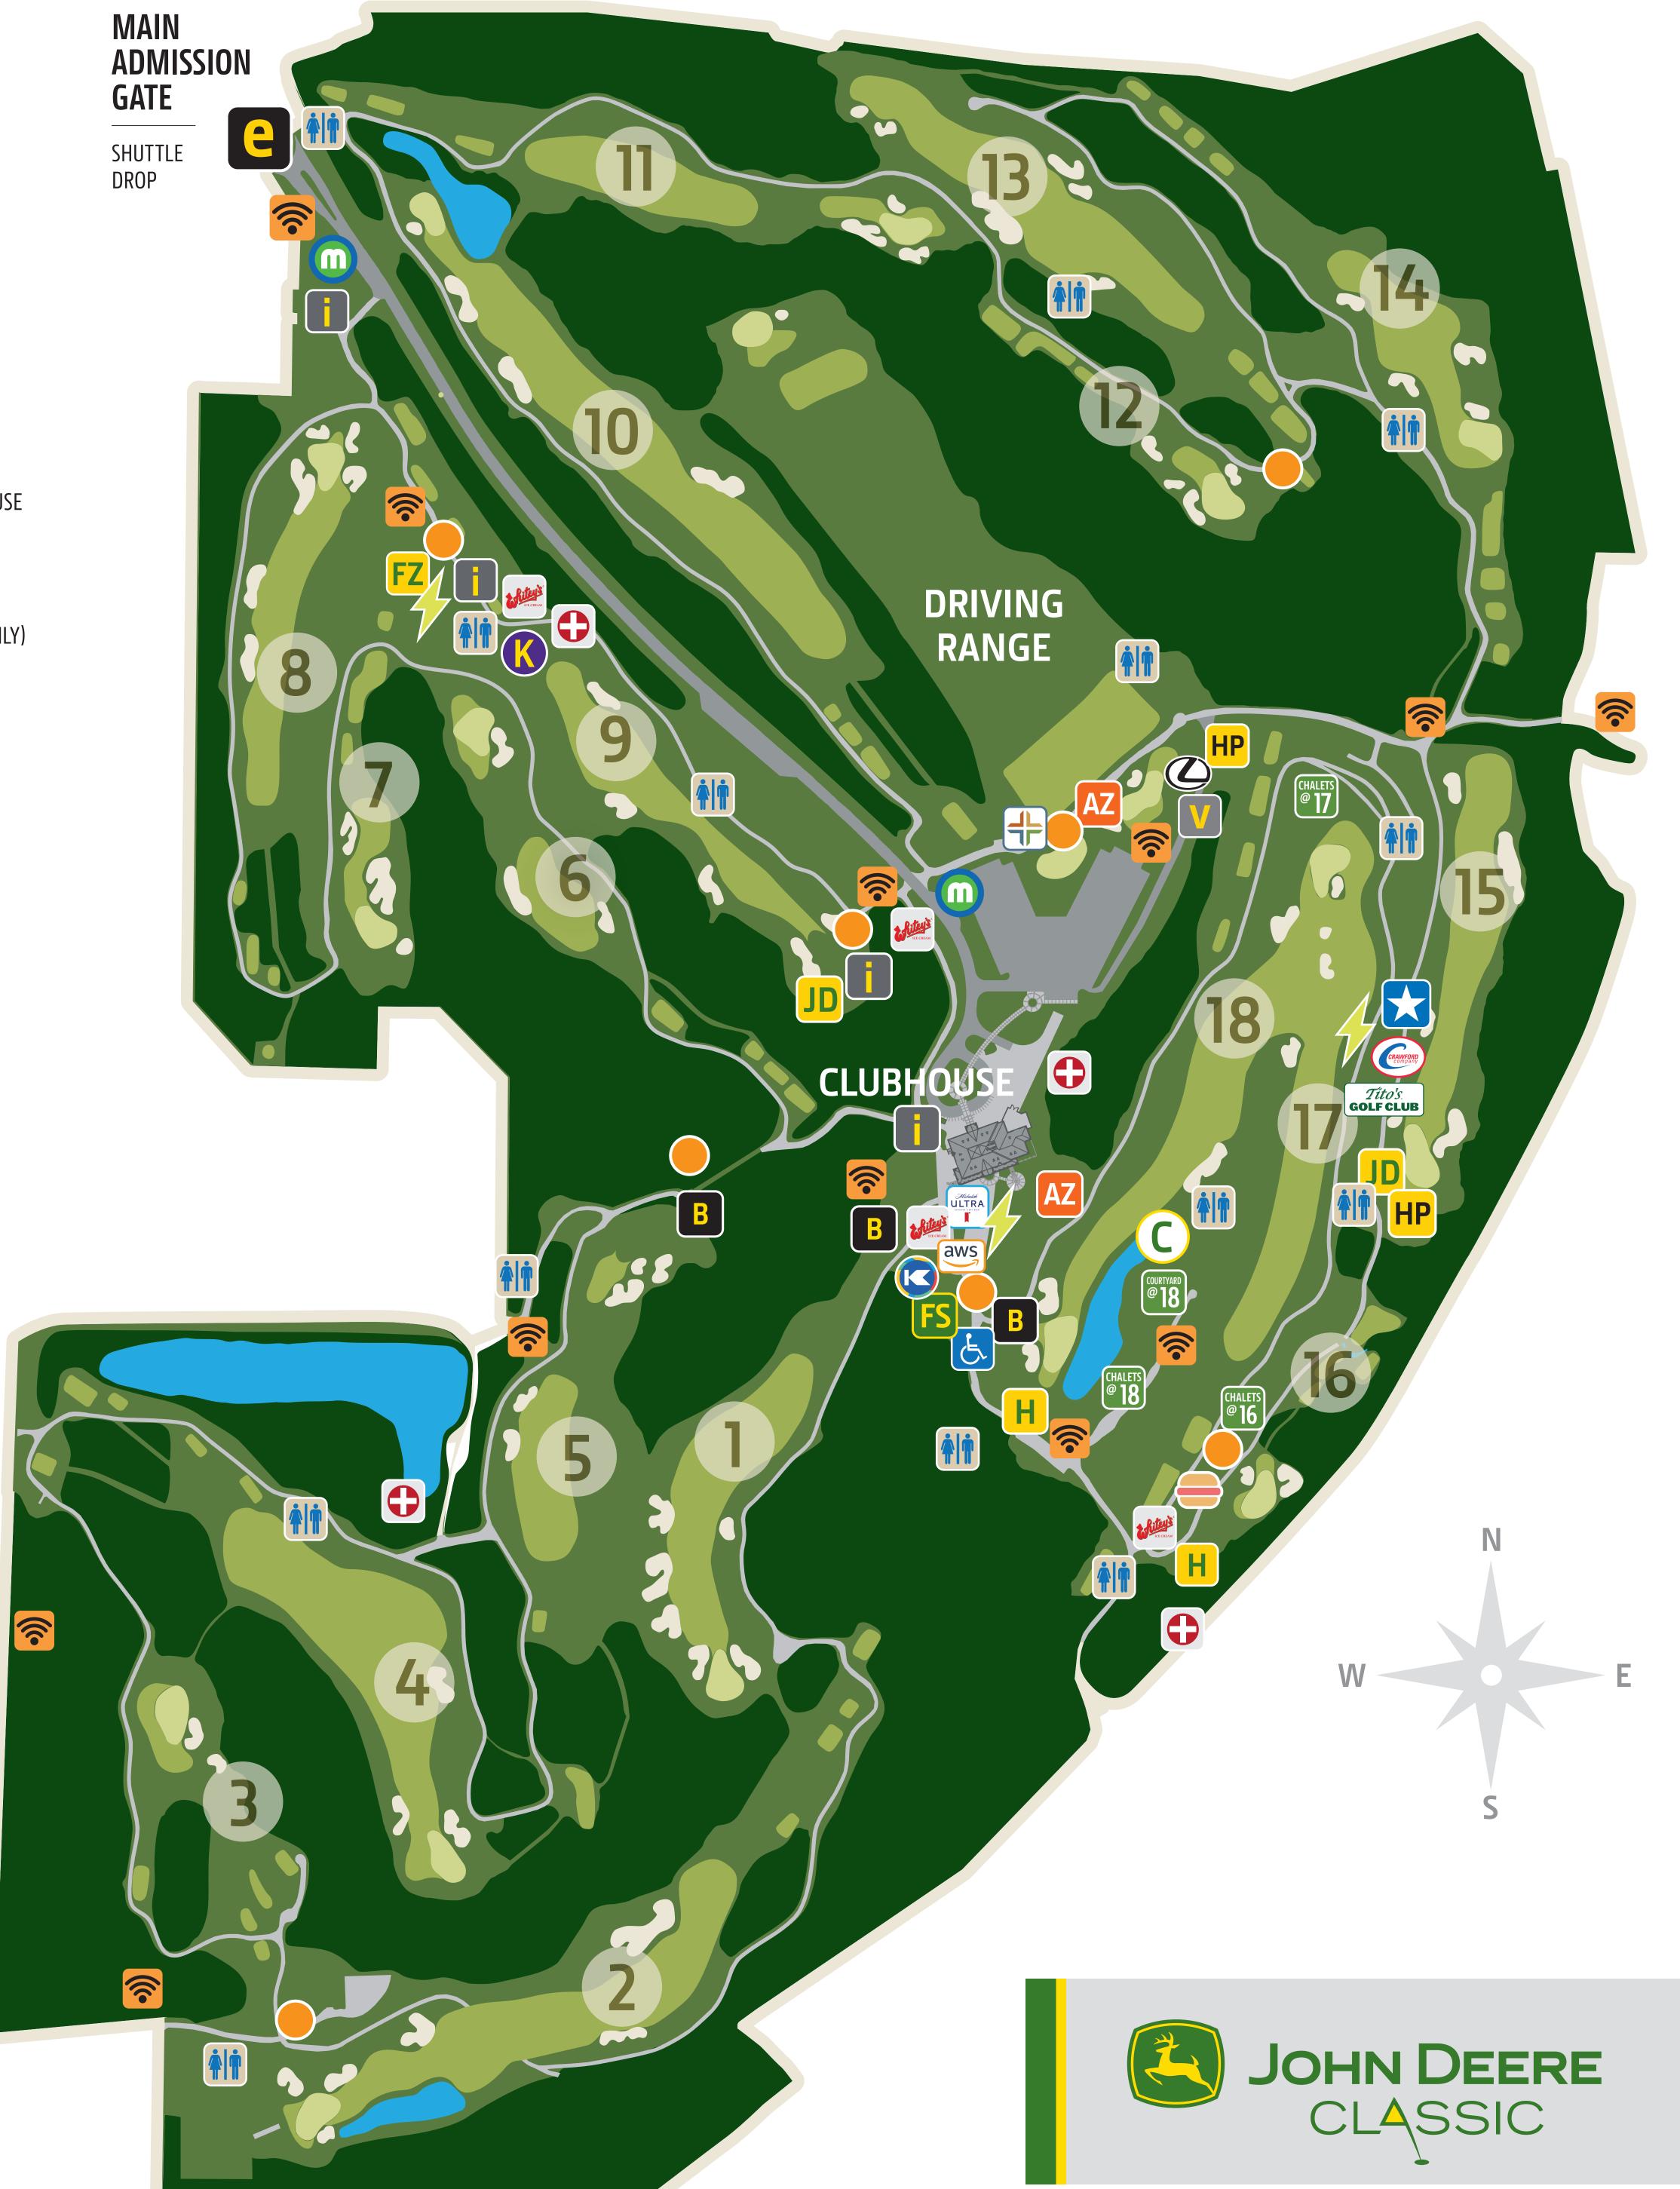

HP HOPPER PLUS 18T, 15G

AUTOGRAPH ZONES
CLUBHOUSE & DRIVING RANGE

BLEACHERS 1T, 5G, 18G

CHALETS AT 16
CREDENTIALS REQUIRED

CHALETS AT 17
CREDENTIALS REQUIRED

CHALETS AT 18
CREDENTIALS REQUIRED

COURTYARD AT 18
CREDENTIALS REQUIRED

TITO'S GOLF CLUB
BETWEEN 15/17 FAIRWAYS
OPEN TO THE PUBLIC

CONCESSIONS
2G, 5G FAN ZONE, 9G, 13T, 16G,
ULTRA CLUB/CLUBHOUSE

TBK BANK FAMILY CARE SUITE
DRIVING RANGE
OPEN TO THE PUBLIC

FZ JOHN DEERE FAN ZONE 8G OPEN TO THE PUBLIC

H JOHN DEERE HOSPITALITY 16G, 18G CREDENTIALS REQUIRED

JOHN DEERE EMPLOYEE TENT
9G, 15G
CREDENTIALS REQUIRED

MAIN ENTRANCE / EXHIBIT AREA MAIN ADMISSION GATE

HANDICAP SEATING 18G

PATRIOT'S OUTPOST
BETWEEN 15/17 FAIRWAYS

CHARGING STATIONS
- SPONSORED BY JOHN DEERE FINANCIAL
PATRIOT'S OUTPOST, FAN ZONE,
MICHELOB ULTRA ATHLETIC CLUB

SMART LEXUS QUAD CITIES
VOLUNTEER CENTER
PRACTICE FACILITY

MEDICAL 5F, 7T, 8G, 16G, CLUBHOUSE

FAN SHOP 18G

MICHELOB ULTRA ATHLETIC CLUB CLUBHOUSE — OPEN TO PUBLIC

RESTROOMS
2G, 5G, 6G, 9F, 11T, 13F, 14G, 15G, 16G, 17G, 18G, DRIVING RANGE

WHITEY'S ICE CREAM
9G, 16G, ULTRA CLUB, FAN ZONE

INFORMATION BOOTH ENTRANCE, 9 FAIRWAY, 9G, CLUBHOUSE

KIDS CLUB BOOTH
9 FAIRWAY BY INFO BOOTH

LEXUS DRYVEBOX
NEAR CADDIE LOUNGE (SAT / SUN ONLY)

METROLINK FAN SHUTTLE
SHUTTLE STOP LOCATIONS

CONCERT STAGE 18G

**XTREAM HOTSPOT LOCATIONS** 

CRAWFORD COOLING SUITE
BETWEEN 15/17 FAIRWAYS NEAR
THE PATRIOT'S OUTPOST

PORK CHOP HILL NEAR 16 GREEN

KNOCKAROUND ACTIVATION
18G FANSHOP

AWS SKYDECK
BEHIND THE CLUBHOUSE