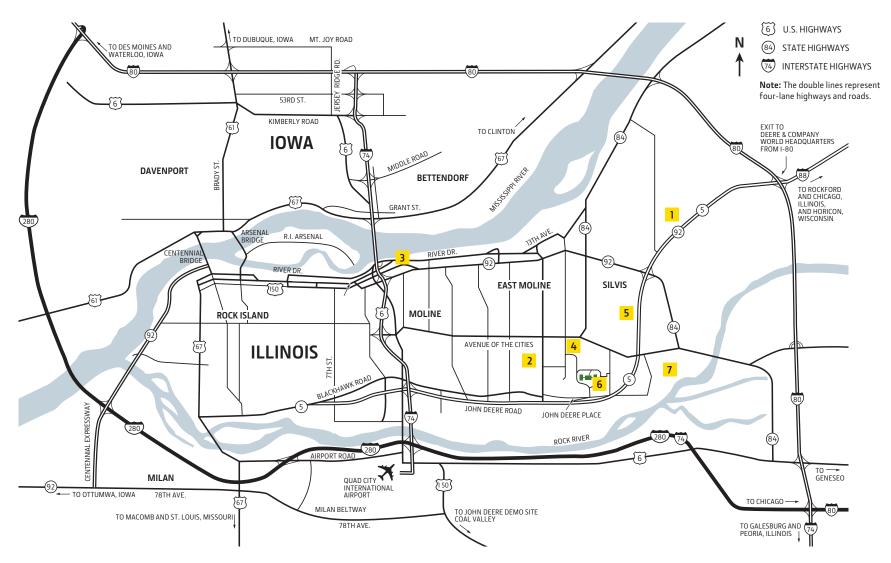

## JOHN DEERE CLASSIC 2025 PARKING MAP

- 1 FREE Public Parking (Wed Sun) Quad City Downs 5055 Morton Drive. East Moline, IL
- **2** FREE Public Parking (Sat Sun) Black Hawk College 6600 34th Ave, Moline, IL -70th Street parking entrance
- FREE Public Parking (Wed Sun) The Isle Casino & Hotel 1777 Isle Parkway Bettendorf, IA
- 4 Hospitality Parking (Wed Sun) Rock Island County Fairgrounds Archer Dr. & Avenue of the Cities. East Moline, IL
- **5** Sponsor Lot (Fri Sun) Jewel-Osco John Deere Expressway/ IL-5. Silvis. IL
- 6 Media Lot John Deere World Headquarters One John Deere Place. Moline. IL East parking lot
- 7 Handicap Accessible Parking Circle Drive Lot at Entrance of TPC Deere Run 3100 Heather Knoll, Silvis IL (You must have valid handicap placard to gain access and a valid parking pass.)