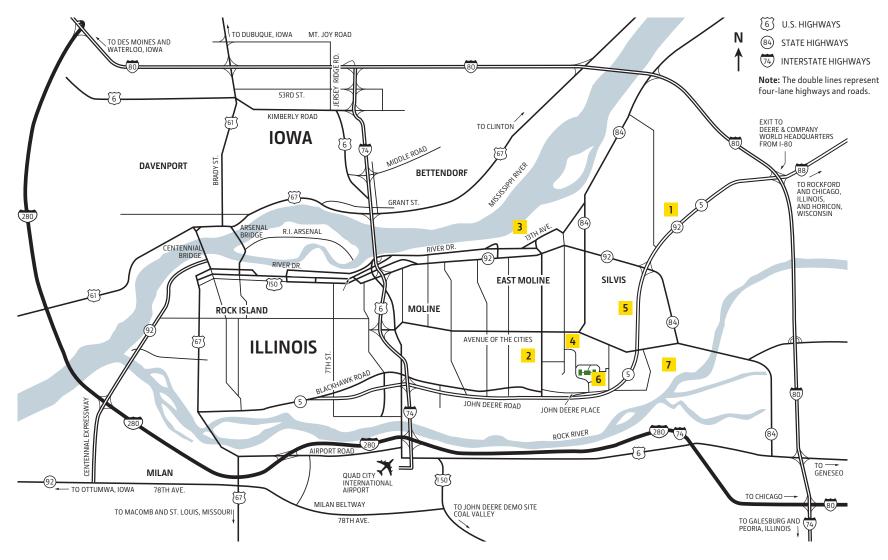

- 1 FREE Public Parking (Wed Sun) Quad City Downs 5055 Morton Drive, East Moline, IL
- **2** FREE Public Parking (Fri Sun) Black Hawk College 6600 34th Ave, Moline, IL -70th Street parking entrance
- 3 FREE Public Parking (Fri Sun) Bend XPO 922 Mississippi Parkway, East Moline, IL
- 4 Hospitality Parking (Wed Sun) Rock Island County Fairgrounds Archer Dr. & Avenue of the Cities, East Moline. IL
- 5 Sponsor Lot (Fri Sun) Jewel-Osco John Deere Expressway/ IL-5, Silvis, IL
- 6 Media Lot
  John Deere World Headquarters
  One John Deere Place, Moline, IL
  East parking lot
- 7 Handicap Accessible Parking
  Circle Drive Lot at Entrance of TPC Deere Run
  3100 Heather Knoll, Silvis IL
  (You must have valid handicap placard to gain
  access and a valid parking pass.)