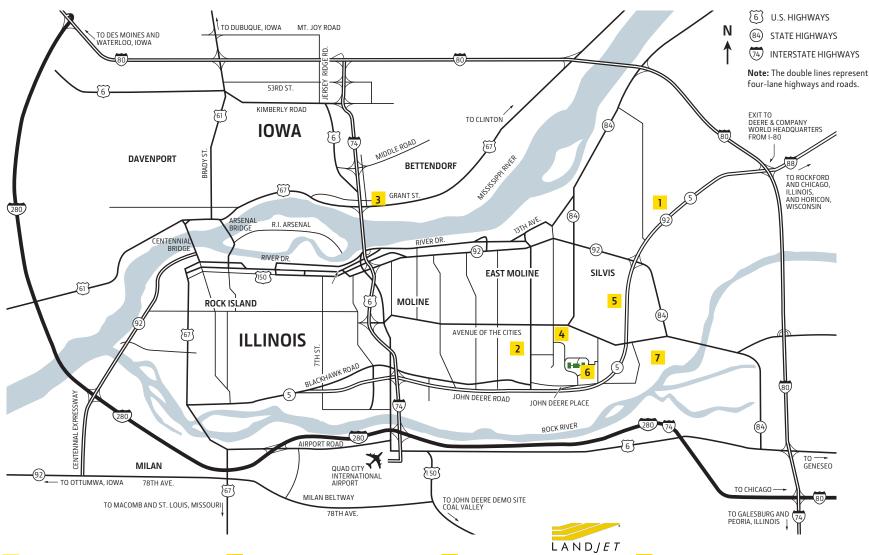

## JOHN DEERE CLASSIC 2025 PARKING MAP

- 1 FREE Public Parking (Wed Sun) Quad City Downs 5055 Morton Drive. East Moline, IL
- 2 FREE Public Parking (Sat Sun) Black Hawk College 6600 34th Ave, Moline, IL -70th Street parking entrance
- FREE Public Parking (Wed/Th/Sat/Sun) The Isle Casino & Hotel 1777 Isle Parkway Bettendorf, IA
- Hospitality Parking (Wed Sun) Rock Island County Fairgrounds Archer Dr. & Avenue of the Cities East Moline, IL
- Sponsor Lot (Thurs-Sun) Jewel-Osco 1312 John Deere Expwy Silvis, IL
- 6 Media Lot John Deere World Headquarters One John Deere Place, Moline, IL East parking lot
- 7 Handicap Accessible Parking Circle Drive Lot at Entrance of TPC Deere Run 3100 Heather Knoll, Silvis IL (You must have valid handicap placard to gain access and a valid parking pass.)

NOTE: Reserve Public Parking passes in advance when purchasing your tickets online.